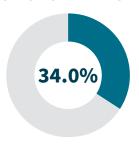

7,441

DESKTOP VISITORS AVERAGE MONTHLY

MOBILE VISITORS AVERAGE MONTHLY

MAGAZINE SUBSCRIBERS

20,000