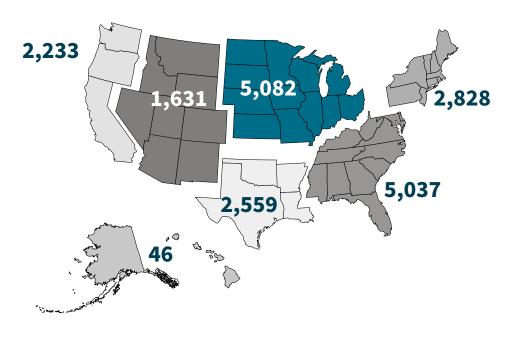

| 155    |
| Vermont                    | 52     |
| Virginia                   | 472    |
| Washington                 | 364    |
| West Virginia              | 99     |
| Wisconsin                  | 531    |
| Wyoming                    | 65     |
| Total 48 Contiguous States | 19,370 |
| Alaska                     | 21     |
| Hawaii                     | 25     |
| Total U.S. Possessions     | 8      |
| Total USA                  | 19,424 |

| Circulation Outside the U.S. | Total  |
|------------------------------|--------|
| Total Canada                 | 287    |
| Total Mexico                 | 281    |
| Total Foreign                | 8      |
| Grand Total                  | 20,000 |

## SUBSCRIBERS BY REGION

U.S. REGION BREAKOUT OF MAGAZINE SUBSCRIBERS