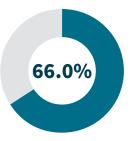

7,441

DESKTOP VISITORS AVERAGE MONTHLY

MOBILE VISITORS AVERAGE MONTHLY

MAGAZINE SUBSCRIBERS

20,000