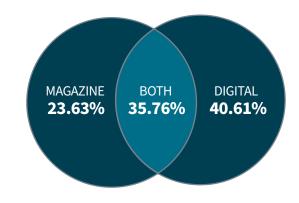

## MAGAZINE/DIGITAL OVERLAP

\*Magazine includes print and digital magazine subscribers. Digital includes all other digital products including newsletter subscribers and website visitors.